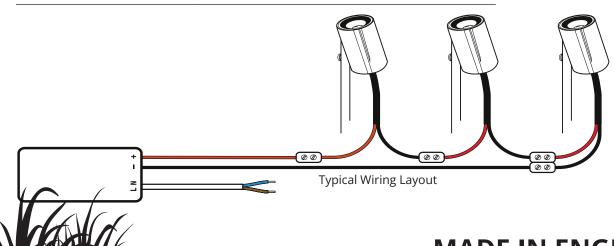

## **HALO LIGHT**

| Power                     | 1W standard (350mA)                                                                                                                   |                |          |
|---------------------------|---------------------------------------------------------------------------------------------------------------------------------------|----------------|----------|
| Ingress protecton rating  | IP68                                                                                                                                  |                |          |
| Cable                     | 0.5mm 2 core - 2m as standard. Other lengths on request                                                                               |                |          |
| LED Colour                | 3000K standard<br>4000K standard<br>2700K standard<br>1800K - 6500K on request                                                        |                |          |
| Optics                    | None - 360 degree.                                                                                                                    |                |          |
| CRI                       | 80+                                                                                                                                   |                | 2.8      |
| Material                  | Black powder coat<br>Nato green powder coat<br>Corten powder coat<br>Bronze powder coat<br>Custom RAL<br>Copper,Brass & 316 stainless |                | 27.3     |
| Warranty                  | 10 Years on the fitting residential<br>5 years commercial                                                                             | 24.9           | <b>.</b> |
| Efficiency                | 187 lm/W at chip                                                                                                                      | 24.8           |          |
| Input Power               | 350mA wired in series                                                                                                                 | 25mm cutout    |          |
| Replacement<br>Components | LED<br>Protection circuit board with cable<br>Top<br>Back<br>O-rings                                                                  | ZSIIIII Culoul |          |